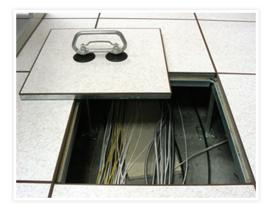

## RMF CAN HELP "STAMP OUT"

CONSTRUCTION RAISED ACCESS FLOORING HEADING

FOR LANDFILL

ECO - RANGE

Specialists in the supply and installation of new and recycled raised access flooring.

Fully warranted second user, recycled ECO-RANGE systems always in stock.

Let RMF help you to improve your construction build BREEAM and Ska ratings through our unique recycling initiatives, by recycling raised access flooring back in to the interior fit-out market.