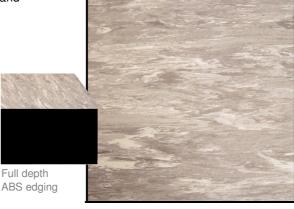

## RMF - BE6V Heavy Duty SD Vinyl Panel

BSEN12825:2001 - 6/A/3/2 Heavy Duty

The panel consists of a high grade 38mm high density particle board core with full FSC accreditation in a sandwich construction with steel top and bottom sheet. It is then covered with our standard static dissipative Gerflor Mipolam EL7 Robust Vinyl or other customer approved. This the has a full depth ABS edge band applied creating a fully encapsulated panel to be laid with complete electrical continuity and has a high resistance to damage.

## **Finish**

All of the RMF edge banded panels can have a wide range of factory bonded finishes that include wood, ceramic tile, carpet, high pressure laminate and vinyl. All of the edge banded factory bonded panels can be perforated for air flow. Whatever your requirement, RMF will have the flooring solution to suit you.