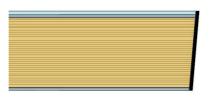

## RMF - BE6V Heavy Duty SD Vinyl Panel

BSEN12825:2001 - 6/A/3/2 Heavy Duty

The panel consists of a high grade 38mm high density particle board core with full FSC accreditation in a sandwich construction with steel top and bottom sheet. It is then covered with our standard static dissipative Gerflor Mipolam EL7 Robust Vinyl or other customer approved. This the has a full depth ABS edge band applied creating a fully encapsulated panel to be laid with complete electrical continuity and has a high resistance to damage.

| Product | Panel | Classification | Safety Factor | Ultimate Load | Panel Thickness | System Weight       |
|---------|-------|----------------|---------------|---------------|-----------------|---------------------|
|         | Grade |                |               |               | (Nominal)       | (Typical)           |
| BE6V    | Heavy | 6/A/3/2        | 3x            | > 12.0kN      | 42mm            | 44kg/m <sup>2</sup> |